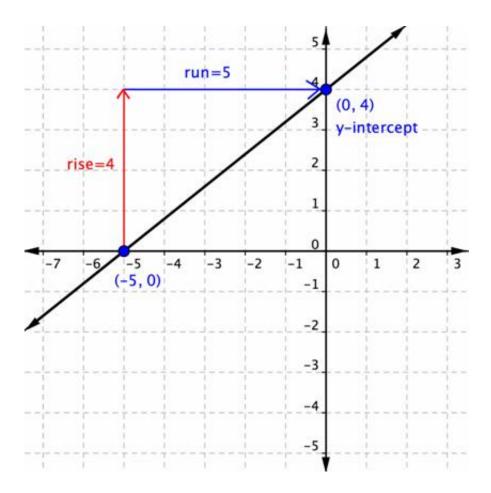

## depositphotos

Image ID: 211427236 www.depositphotos.com

How to make a line of slope and y-intersection STEP 1 STEP 2 STEP 3 STEP 1 Plot the y-cut (0, b) in the xy axis.. This method is very simple if you make all the calculations correct so take time and write nicely.. The following provisions supplement section 11 (fee-based services and billing).