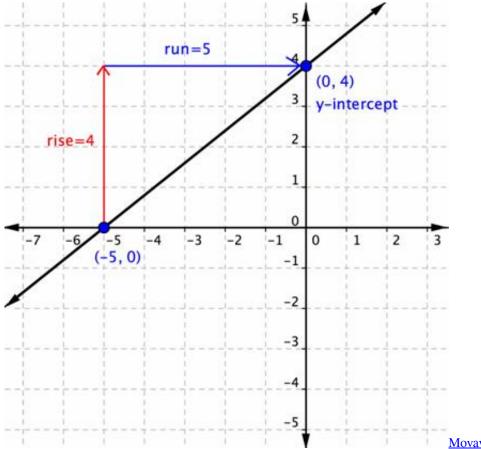

## depositphotos

Image ID: 211427236 www.depositphotos.com

How to make a line of slope and y-intersection STEP 1 STEP 2 STEP 3 STEP 1 Plot the y-cut (0, b) in the xy axis.. This method is very simple if you make all the calculations correct so take time and write nicely.. The following provisions supplement section 11 (fee-based services and billing).